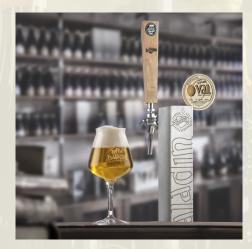

## OVAL

A deep straw yellow beer with a light head. It has distinctive citrusy scents and gentle wild notes, with some fruity and spices hints. The noticeable taste of citrus fruits is counter-balanced by the notes of wild yeasts. The bitterness is harmonious and balanced with no excessive peaks. A perfect embodiment of the Baladin style. Oval elegantly hides the alcohol content thanks to its extremely dry character.