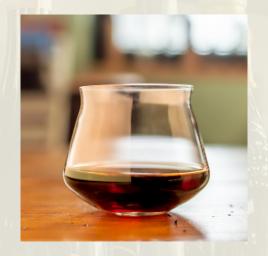

## **TEKU SPIRITS**

The birth of <u>Beermouth</u> stimulated the idea for a glass that, following in the footsteps of the success of Teku<sup>[]</sup>, would be more specifically designed for spirits.

This is the idea behind Teku Spirits, which replicates the size of the smaller version of the famous beer glass, without the stem.

The shape concentrates the scents and amplifies their perception.

CAPACITY: 20 cl; 6.8 imp.fl.oz.; 6.6 US fl.oz.; 4.00 cl Calibratability

SIZE: Ø 82mm; mmH, 67 mm

**PACKAGE**: Box with 6 glasses

Designed to serve Beermouth Baladin, it is also perfect to taste the line of Esprit Baladin and Esprit de Nöel beer distillates.

**Sizes** 