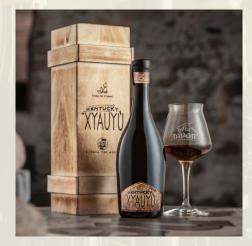

# XYAUYÙ KENTUCKY 2018

Xyauyù Kentucky 2018 has a clear color, reminiscent of a classic "monk's tunic", and has no head and no carbonation.

Gentle scents of tobacco are accompanies by notes of caramel with a final light touch of tonka beans.

#### Sizes

0,50L

© Copyright 2021 Baladin